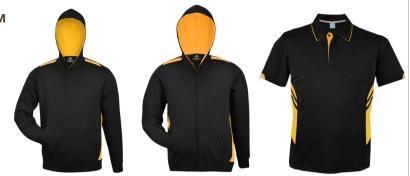

#### Hoodie / Jacket

With school logo: \$40.00 Without school logo: \$32.00

#### **T-shirt**

With school logo: \$30.00 Without school logo: \$20.00